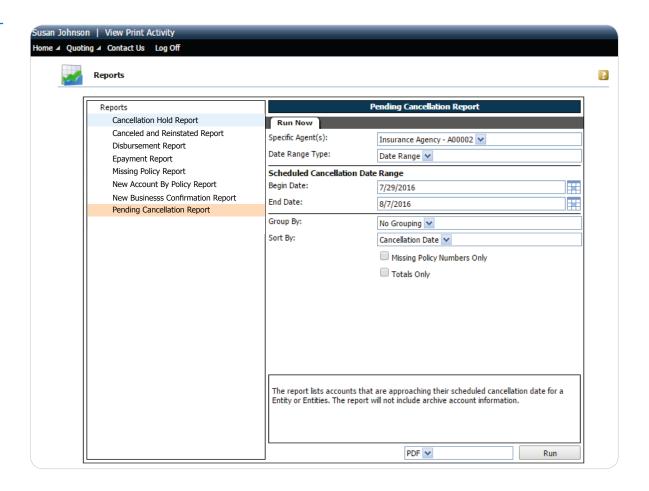

#### Reports

The system provides you a number of standard reports which can be run anytime. After selecting the report you wish to run from the list on the left, a selection of additional report criteria may be available for you to modify the report even further.

Example: A Pending Cancellation Report can be run for one or multiple related office locations and for a time period that you specify.