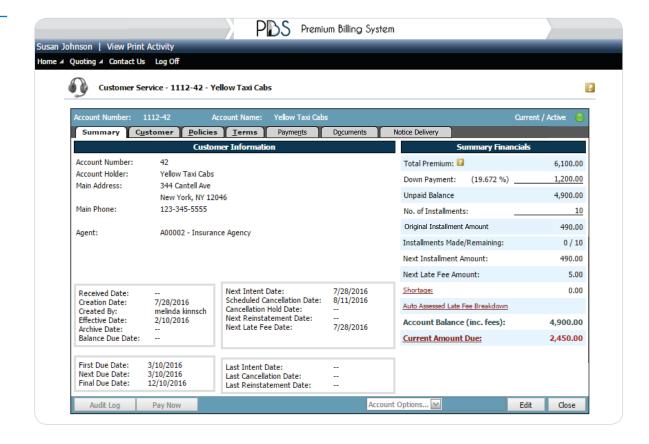

#### **Customer Service Window**

The main customer service screen provides your agency with a tremendous amount of account detail and tools to use.

Numerous tabs at the top allow your agency to review pertinent and detailed account information including:

- Account Summary
- Customer Information
- Policies Placed on the account
- Payments
- Documents
- Notice Delivery