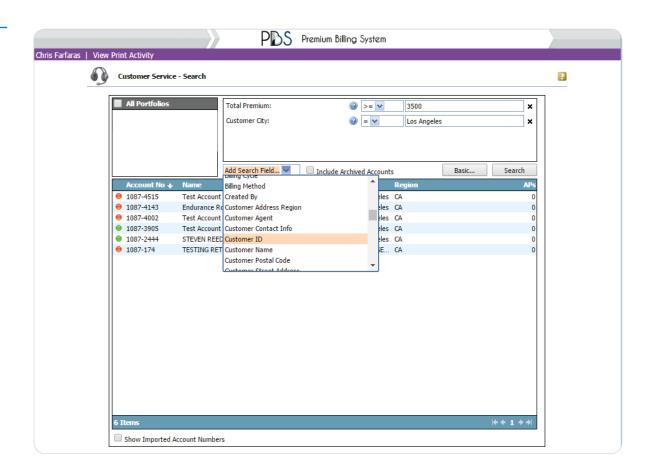

## Accounts/Customer Service

Advanced – The Advanced searching tool allows you to enter more than one set of criteria to help you define your search, i.e. list all accounts with a total premium greater than or equal to \$1,000 with a customer city of Los Angeles.

Example: A Pending Cancellation Report can be run for one or multiple related office locations and for a time period that you specify.