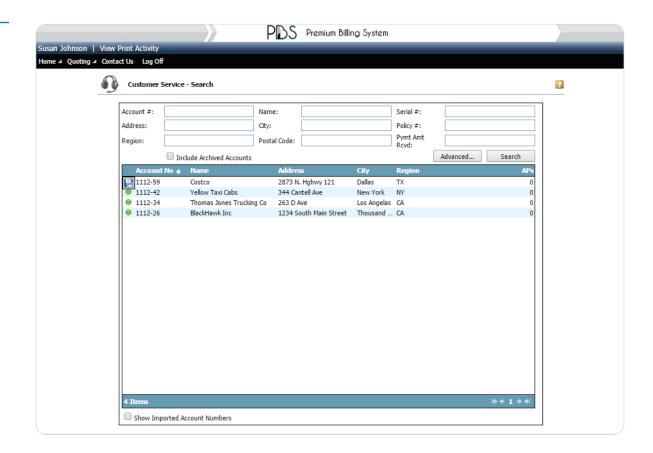

## Accounts/Customer Service

Users can search for an account in a variety of ways using the Basic or Advanced Search options.

Basic – Enter the known criteria into any of the fields listed below and click Search.

- Account Summary
- Customer Information
- Policies Placed on the account
- Payments
- Documents
- Notice Delivery