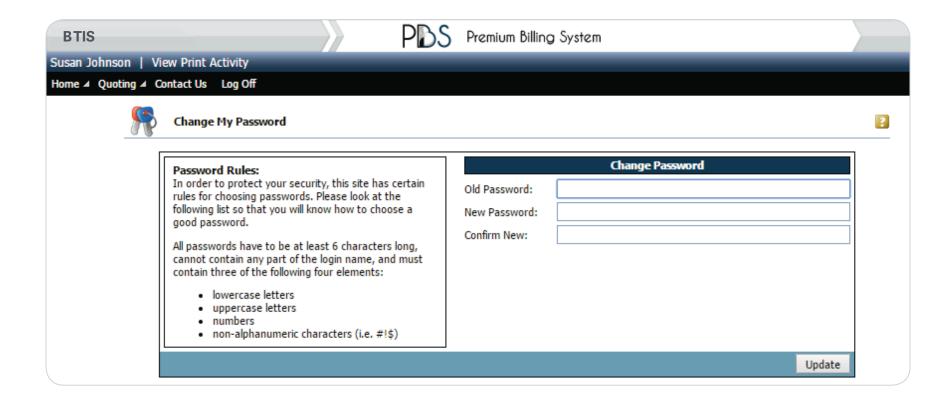

#### Passwords

You have the ability to change your password to the system at any time.