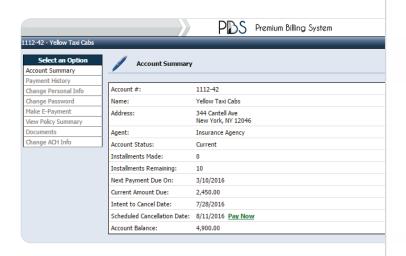

#### **Customer Service Window**

The main customer service screen provides your agency with a tremendous amount of account detail and tools to use.

Numerous tabs at the top allow your agency to review pertinent and detailed account information including:

- Account Summary
- Customer Information
- Policies Placed on the account
- Payments
- Documents
- Notice Delivery