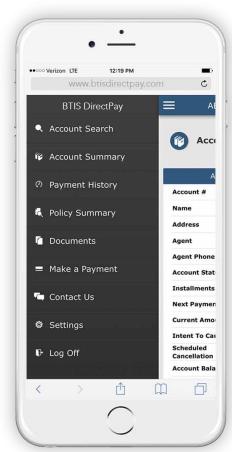

#### Mobile Web Application

The Mobile Web App provides you and your customers a convenient and easy way to manage your account information in the palm of your hand. Users can access their accounts, view account summaries, monitor their payment history, make payments and much more.