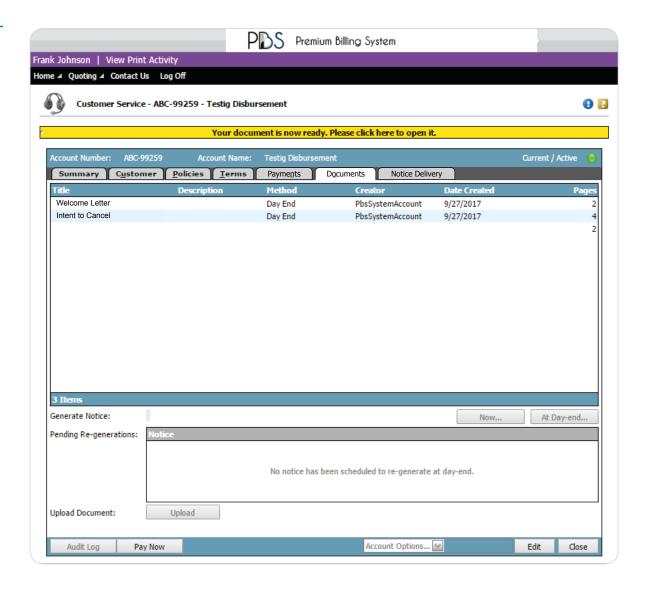

#### Customer Service Window/Documents Tab

The documents tab inside the Customer Service Window allows you to choose, retrieve, view and print previously generated notices and letters on a specific account. Once you've selected the notice you wish to retrieve, a yellow bar will appear at the

top letting you know the document is ready for viewing.