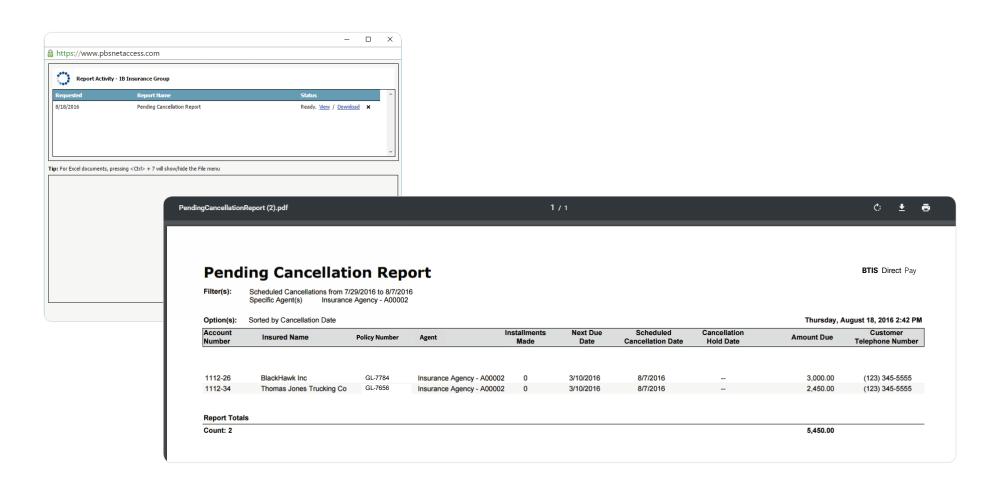

## Reports

After you have selected to run the report, a Report Activity box appears that allows you to view the report on screen or download as a PDF.