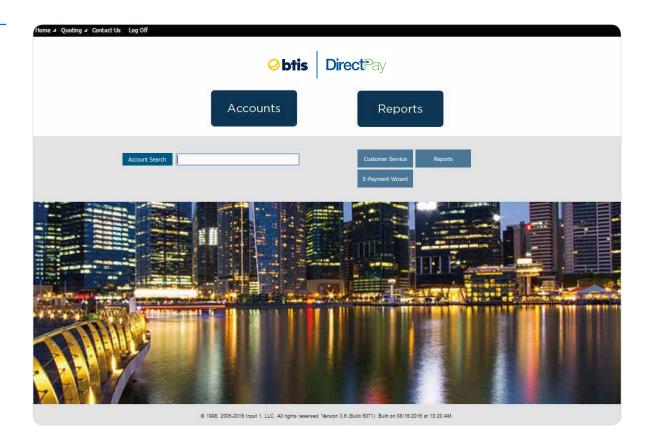

# Home Page

The Home Page provides you with a variety of options to both manage and view your DirectPay accounts.

Accounts/Customer Service Allowing you access to view any and all accounts placed through the program.

Reports
Option to run a variety of reports on your business,
anytime, anywhere.

Account Search
If known, enter a specific account to gain access to
detailed account information.